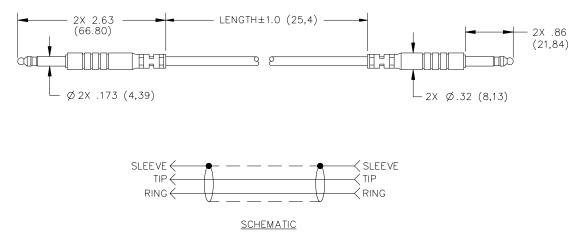

## **MATERIALS:**

Bantam Plug: Body – Brass, Insulation – PVC, Color: Black Audio Cable: Two Conductor Twisted Pair With Spiral Shield, Color: Gray Capacitance: 40 pF/Ft. Conductors: 22 AWG, Stranding: 7 x 30 Jacket: PVC, O.D. .180" (4,6mm) Nom., Marking: "POMONA 4279-XX" Finish: 4279N Brass nickel plated